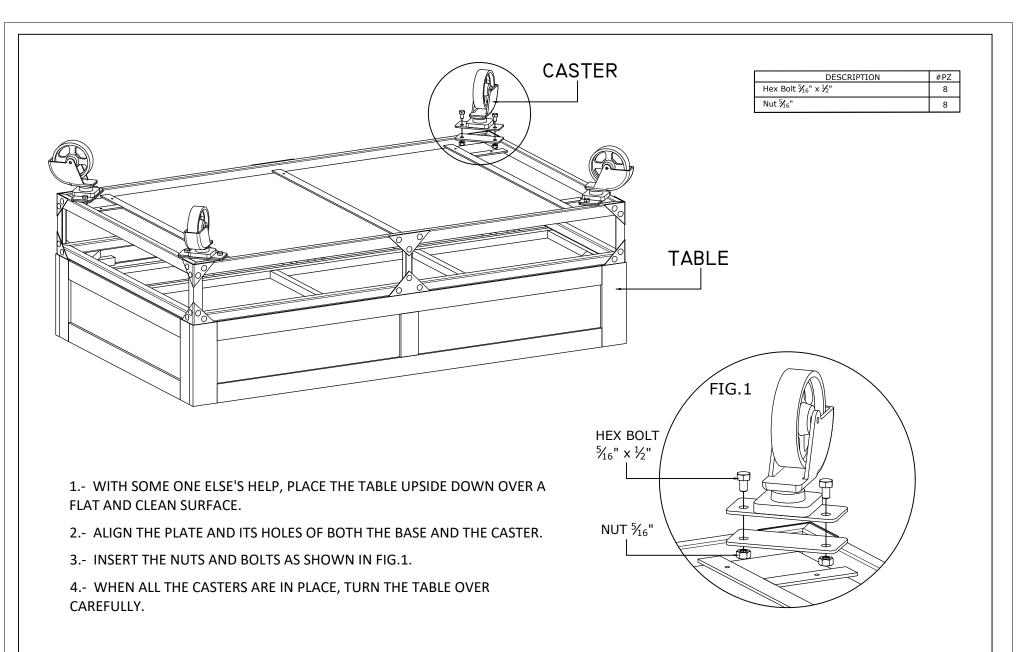

## ASSEMBLING INSTRUCTIONS

I-CKL-E004

BY: IFD

|          | MESA COCTEL 560 & 561                       |     |
|----------|---------------------------------------------|-----|
| ITEM     |                                             | #PZ |
| 1TOR019  | DESCRIPTION  Tornillo Hexagonal de ⅓6" x ½" | 8   |
| 1TUER025 | Tuerca ⅓ <sub>6</sub> " A/R Negra           |     |
| 1TUER025 |                                             |     |
|          | Tuerca 716 Ayrk Negra                       | 8   |
|          | Tuerca 716 Ayrk Negra                       | 8   |
|          | ruerea 716 Ayrenegra                        | 8   |
|          | Tuesca 716 Ay Ninegra                       | 8   |
|          | Tuesca 716 Ay Ninegra                       | 8   |
|          | Tuesca 716 Ay Ninegra                       | 8   |
|          | Tuesca 716 Ay Ninegra                       | 8   |
|          | Tuesca 716 Ay Ninegra                       | 8 ] |
|          | Tuesca 716 Ay Ninegra                       | 8   |
|          | Tuesca 716 Ay Ninegra                       | 8   |
|          | Tuesca 716 Ay Kinegra                       | 8   |
|          | Tuesca 716 Ay Kinegra                       | 8   |
|          | Tuesca 716 Ay Kinegra                       | 8   |
|          | Tuesca 716 Ay Kinegra                       | 8   |
|          | Tuesca 716 Ay Kinegra                       | 8   |
|          | Tuesca 716 Ay Kinegra                       | 8   |
|          | Tuesca 716 Ayr Kinegra                      | 8   |
|          | Tuesca 716 Ay Kinegra                       | 8   |
|          | Tuesca 716 Ayr Kinegra                      | 8   |
|          | Tuesca 716 Ayr Kinegra                      | 8   |
|          | Tuesca 716 Ayr Kinegra                      | 8   |
|          | Tuesca 716 Ayr Kinegra                      | 8   |
|          | Tuesca 716 Ayr Niegra                       | 8   |
|          | Tuesca 716 Ayr Niegra                       | 8   |
|          | Tuesca 716 Ayr Niegra                       | 8   |
|          | Tuesca 716 Ayr Niegra                       | 8   |