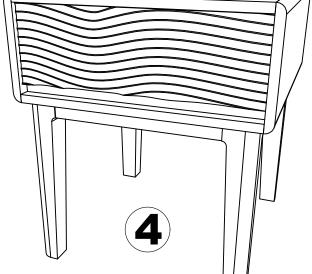

- 1. WITH HELP, TURN FACE DOWN THE TOP IN A CLEAN SURFACE.
- 2. PLACE THE LEGS, MATCHING THE SCREWS TO THE PRE-DRILLED HOLES AND FITTING IN THE TAB.
- 3. SCREW THE METAL BRACKETS TO EACH LEG, AS SHOWN IN THE FIGURE 3.
- 4. ASK FOR HELP TO TURN THE TABLE IN TO THE RIGHT POSITION.