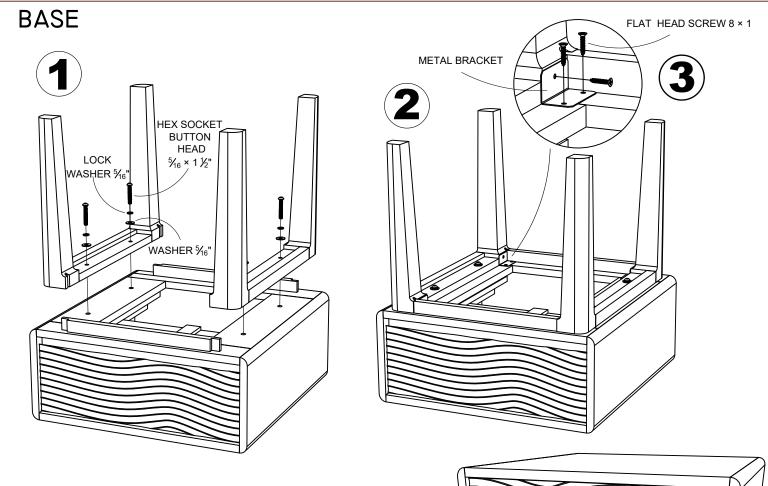

## I-MIX-C022

PRODUCT IMAGE SHOWN IS FOR ILLUSTRATIVE PURPOSES ONLY, SHOULD NOT BE TAKEN AS REFERENCE POINT

| HARDWARE                                                  |     |
|-----------------------------------------------------------|-----|
| DESCRIPTION                                               | PCS |
| ALLEN KEY 3/16                                            | 1   |
| HEX SOCKET BUTTON HEAD $\frac{5}{16}$ × 1 $\frac{1}{2}$ " | 4   |
| LOCK WASHER 5/16                                          | 4   |
| WASHER 5/16                                               | 4   |
| METAL BRACKET                                             | 4   |
| FLAT HEAD SCREW 8 × 1                                     | 12  |

- 1. WITH HELP, TURN FACE DOWN THE TOP IN A CLEAN SURFACE.
- 2. PLACE THE LEGS, MATCHING THE SCREWS TO THE PRE-DRILLED HOLES AND FITTING IN THE TAB.
- 3. SCREW THE METAL BRACKETS TO EACH LEG, AS SHOWN IN THE FIGURE 3.
- 4. ASK FOR HELP TO TURN THE TABLE IN TO THE RIGHT POSITION.